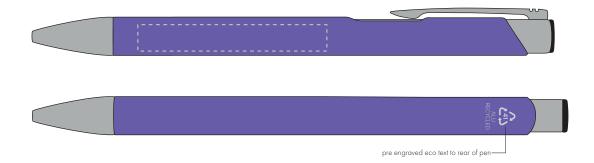

## **PANTONE REFERENCE(S)**

Colour 1

Colour 2

Colour 3

Colour 4

| <b>ARTWORK</b> | SCALE | 100% |
|----------------|-------|------|

ARTWORK SCALE 100% Side Print Area: 50mm x 7mm

Product Image for visualisation - colours may vary

## The dashed line is to demonstrate print area and will not appear on your printed item