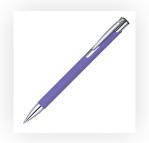

## **PANTONE REFERENCE(S)**

Colour 1

Colour 2

Colour 3

Colour 4

| <b>ARTWORK</b> | SCALE | 100% |
|----------------|-------|------|

ARTWORK SCALE 100% Side Print Area: 50mm x 7mm

Product Image for visualisation - colours may vary